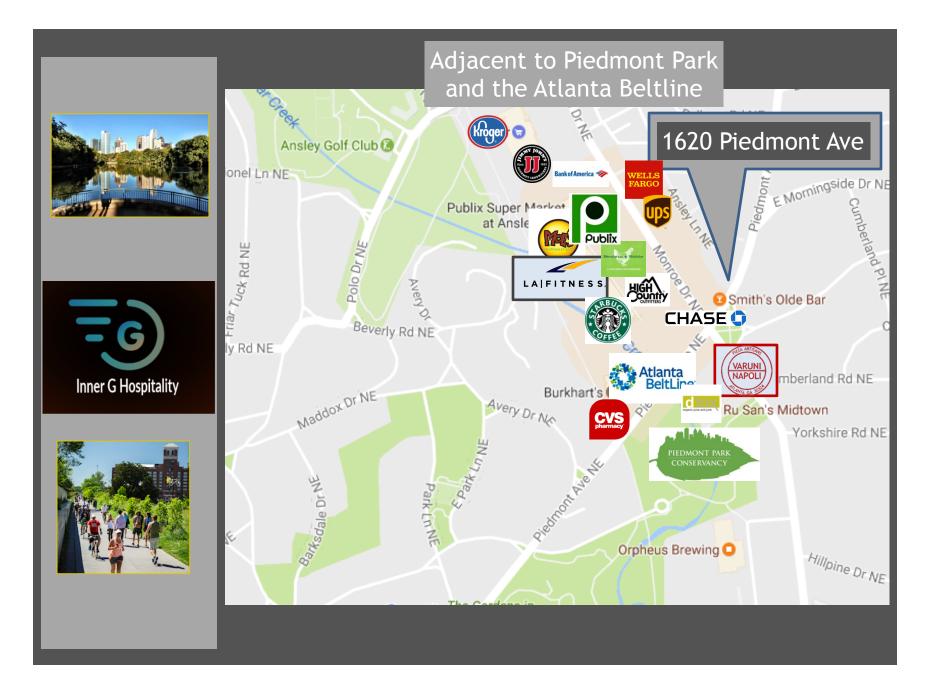

21 years

This is a fantastic opportunity to own a piece of Midtown adjacent to the Atlanta Beltline and Piedmont Park. Major mixed-use developments are under construction. Chase Bank recently acquired next door lot for \$3.95 million. Piedmont Park and the Beltline created a new entrance within 200 feet to the subject property line. Property is within the Atlanta Beltline Tax Allocation District. Property features a singletenant building with parking and direct access to Piedmont Road. The restaurant attracts patrons from all the surrounding areas including Midtown, Ansley Park, Piedmont Heights, Morningside and Virginia Highlands. All equipment remains. Easy TURNKEY business. Come check out the superb location amongst dense population and thriving developments.