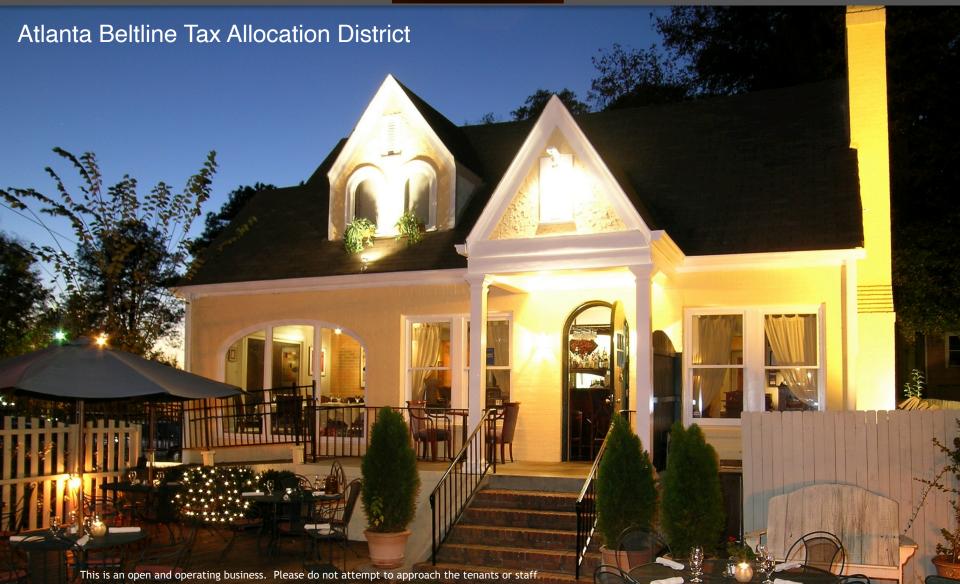

21 years

This is a fantastic opportunity to own a piece of Midtown adjacent to the Atlanta Beltline and Piedmont Park. Major mixed-use developments are under construction. Chase Bank recently acquired next door lot for \$3.95 million. Piedmont Park and the Beltline created a new entrance within 200 feet to the subject property line. Property is within the Atlanta Beltline Tax Allocation District. Property features a singletenant building with parking and direct access to Piedmont Road. The restaurant attracts patrons from all the surrounding areas including Midtown, Ansley Park, Piedmont Heights, Morningside and Virginia Highlands. All equipment remains. Easy TURNKEY business. Come check out the superb location amongst dense population and thriving developments.

Atlanta Magazine
"100 Best Restaurants"

Atmosphere Bistro

★★★★★ 2,345 reviews \$31 to \$50 French Seating: Outdoor, Standard